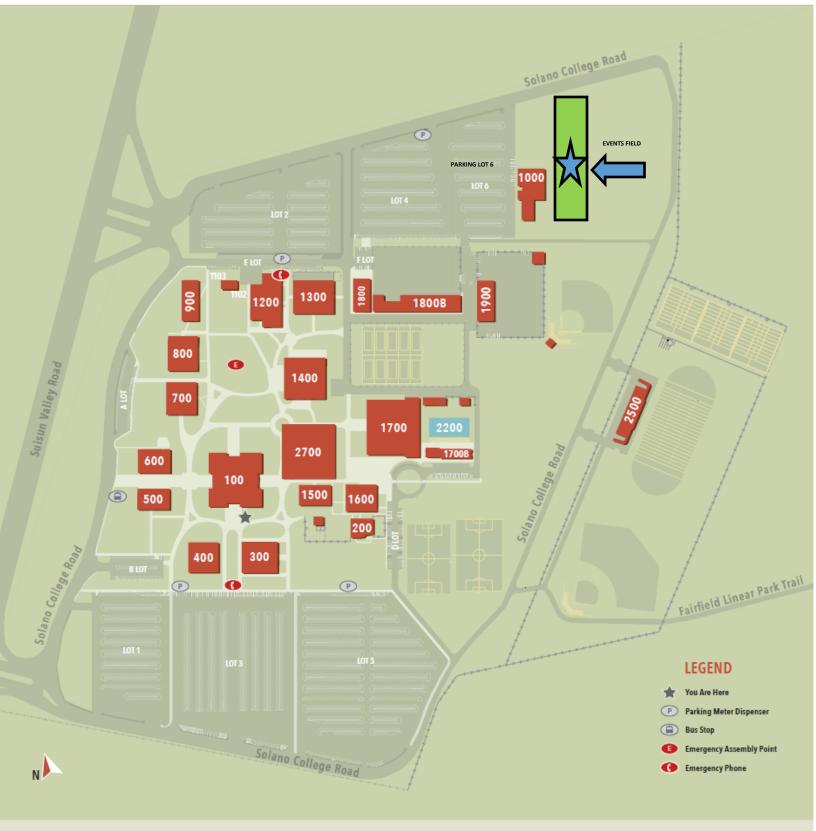

- 600 Administration 400 Admission & Records
- 400 Assessment Center
- 600 Boardroom
- 1400 Bookstore
- 500 Business
- 1400 Cafeteria
- 400 CalWORKs
- 1800B Campus Police
- 400 CARE Program
- 1800 Career Technical Education

- 200 Children's Programs Center
  - 1500 Computer Science
  - 100 Contract Education
  - 1600 Cosmetology
  - 400 Counseling
  - 1900 Deliveries
  - 400 Disability Services Program

400 Career & Employment Services

- 1500 Engineering
- 400 EOPS
- 900 Faculty Offices

- 600 Finance & Personnel Office
- 400 Financial Aid
- 1300 Fine Arts
- 100 Foundation
- 1000 Horticulture

- 100 Library
- 1500 Math
- 1900 Maintenance

- 400 MESAProgram
  - 800 Nursing 1200 Performing Arts/Theatre
  - 1700 Physical Education
  - 600 President's Office

  - 1400 Student Health Services

- 300 Science 2700 Science 700 Social Science
  - 2500 Stadium
  - 1400 Student Center

- 400 Student Services
  - 2200 Swimming Pool
  - 400 Transfer Center
  - 100 Tutoring Center

  - 400 Veteran's Affairs
  - 2700 Vereran's Center
  - 100 Workforce Development

700 Humanities 400 Information 600 Vice Presidents' Office