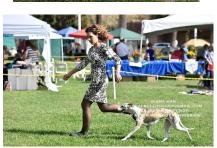

## **Photos by Heather Borstel (except** as marked)

Clockwise from Top L: WB "Peaches"; Challenge Trophies, "Skye" & Donna; 2 Puppy Boys; Angie & "Raye"; WD "Simon"; Charlotte & Peaches are in perfect step; BOB class; Rick give Char the High Five; BOB "Vesper" on the move; Part of the WD line-up; Best in Sweeps; Crazy puppy at the markers; "Disco".

WB, BOW & Best BBE: CRESTFIELD PENNIES FROM HEAVEN SC. 04-08-14 By Ch Starline's Sovereign - GCH Crestfield She's Sno Angel. Owner: Martha Fielder & Charlotte Fielder, Sacramento, CA 95828. Breeder: Martha Fielder & Charlotte Fielder.