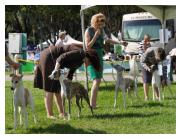

## **Photos by Heather Borstel (except** as marked)

Clockwise from Top L: WB "Peaches"; Challenge Trophies, "Skye" & Donna; 2 Puppy Boys; Angie & "Raye"; WD "Simon"; Charlotte & Peaches are in perfect step; BOB class; Rick give Char the High Five; BOB "Vesper" on the move; Part of the WD line-up; Best in Sweeps; Crazy puppy at the markers; "Disco".