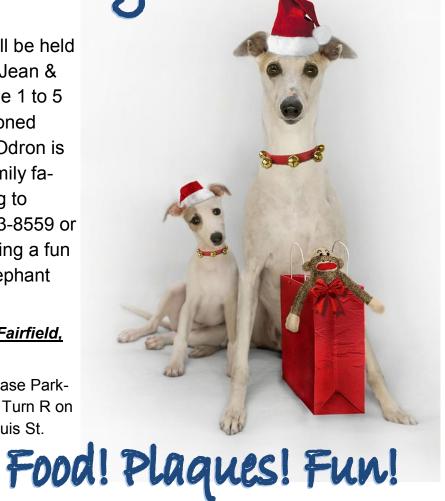

## **NEXT MEETING:**

@ THE CHRISTMAS PARTY ON 12/4/16!

the Club. The membership present approved this use of the Club's equipment in 2017.

Jean proposed that the Christmas Party be held at her house in Fairfield and Sunday, December 4th, was decided on for the date.

MJ announced that Lenore Vogt passed away last month.

Brags commenced.

The meeting was adjourned at 3:56 PM.

Respectfully submitted,

Guin Borstel NCWFA Treasurer

WE WILL BE VOTING ON THE 2017 OFFICERS/ **BOARD & OUR 2017 SPECIALTY SWEEPSTAKES** JUDGE AT THE CHRISTMAS PARTY ON 12/4!