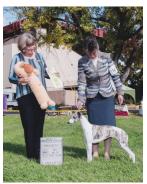

## **Photos by Heather Borstel (except** as marked)

Clockwise from Top L: WB "Peaches"; Challenge Trophies, "Skye" & Donna; 2 Puppy Boys; Angie & "Raye"; WD "Simon"; Charlotte & Peaches are in perfect step; BOB class; Rick give Char the High Five; BOB "Vesper" on the move; Part of the WD line-up; Best in Sweeps; Crazy puppy at the markers; "Disco".