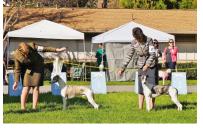

## **2016 NCWFA SPECIALTY RESULTS**

## Specialty Classes - Judge: Ms. Stacey B. Davis (14 - 20; 11 [4 - 7]; 3 NR)

WD: RIVERMYST'S MOONSTRUCK. 10-11-14 By Ch Priory's Auld Brass De Sud - GCH Myne's Serendipity De Sud. Owner: Andrea Meyer, Santa Rosa, CA 95403. Breeder: Andrea Meyer.

WB, BOW & Best BBE: CRESTFIELD PENNIES FROM HEAVEN SC. 04-08-14 By Ch Starline's Sovereign - GCH Crestfield She's Sno Angel. Owner: Martha Fielder & Charlotte Fielder, Sacramento, CA 95828. Breeder: Martha Fielder & Charlotte Fielder.

RWB: ONYXX WILD THING. 02-24-14 By GCH DC Endeavor's Kick Off At Meisterhaus SC - Ch Onyxx Wild One. Owner: Lynn C & William M Weller, Newbury Park, CA 91320. Breeder: Lynn C & William M Weller.

BOB: CH KIMERA VESPER LYND. 09-17-13 By Ch Kimera Oracle Of Watch Me - GCH Kimera Under The Mayan Sun. Bitch. Owner: Erin Campbell DVM & Kathy Thomas, Santa Clara, CA 95054. Breeder: Erin Campbell DVM. (Lauren House, Agent).