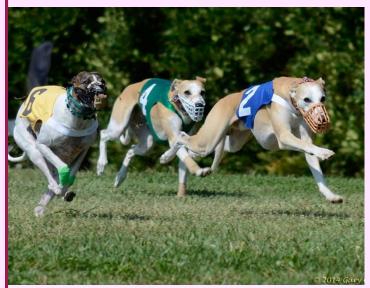

# Fall Race Meets Report

Because of the tragic accident that occurred at our meet, I find it difficult to write this race report. The day started out promising with a excellent entry of 40 dogs. Everyone was thrilled that our wonderful Canadian friends were here participating in our meet. They are truly great

people and always bring something special to our events. It was shocking and upsetting to all, when in the fourth race, Fireworks Thunderstruck (Pirate Pete) had a freak accident at the finish line and was killed. Pete was owned and dearly loved by his owners Barb Barkley and Howard Wirsch. It is impossible to put into words the sadness and grief that these two dear people were feeling when they realized what had happened. All we could do was offer them our sympathy and support.

The meet did continue but all the joy had gone from the day. The eventual meet winner was Lucky who ran well and was deserving of his win. Litter brothers Cosmo and Ranger were

second and third. Ranger got the top ARX points and finished his race title. Many congratulations to Ahren his very happy owner. Fourth place went to our Canadian boy, Gibson. This young dog shows a lot of potential for future racing. His litter sister, Skylar was Best Opposite Sex and got the second set of championship points. Sixth place went to Merry, who

also got a point and was High Score FTE. Nami ran really well and got the seventh spot. Miss Bennett, Carson and Arrow rounded out a strong running top ten.

We want to give a special thank you to Barb Barkley who wanted to fulfill her assignment to judge our match. Her placements were Beautiful Baillie, Handsome Niko, Pretty Nami, and cute, cute Peaches. Congratulations to Diane Johnson on Nami being our High Score Combined dog in the meet.

Many, many thanks to everyone who pulled together to make this traumatic day into a successful event.

Our Sunday meet had another strong entry of 37 adult starters. The competition was tough between litter mates Strega and Lucky. Strega ran hard and eventually finished top dog in the meet. Lucky finished a close second. Racing well again, our Canadian entry, Gibson, took third place. Best Opposite Sex in meet went to another Canadian entry, Cha-Cha. She ran so well and made her owners, Barb and Howard very proud and happy. Three nice running bitches, Nami, Shayla and Skylar took the fifth, sixth and seventh spot. Eighth place went to our high scoring show champion, Carson. Leonard and Boss rounded out the final placements in our top ten.