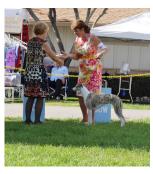

## **Photos by Heather Borstel (except** as marked)

Clockwise from Top L: WB "Peaches"; Challenge Trophies, "Skye" & Donna; 2 Puppy Boys; Angie & "Raye"; WD "Simon"; Charlotte & Peaches are in perfect step; BOB class; Rick give Char the High Five; BOB "Vesper" on the move; Part of the WD line-up; Best in Sweeps; Crazy puppy at the markers; "Disco".