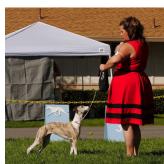

## **Photos by Heather Borstel (except** as marked)

Clockwise from Top L: WB "Peaches"; Challenge Trophies, "Skye" & Donna; 2 Puppy Boys; Angie & "Raye"; WD "Simon"; Charlotte & Peaches are in perfect step; BOB class; Rick give Char the High Five; BOB "Vesper" on the move; Part of the WD line-up; Best in Sweeps; Crazy puppy at the markers; "Disco".